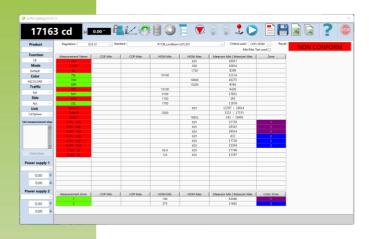

# **Results Exportation**

Different formats available: Excel, CSV, Text, IES

- Measurements classified by function
- Information available:
- Product: name, date, operator
- Standard: points, criteria
- Measurement: Value, evaluation
- Display of the product and function evaluation