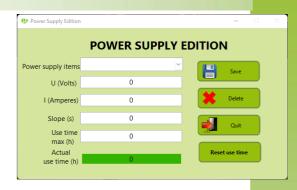

# **Power Supply Management**

- Creation/Edition of power supplies
- Management of voltage and current
- Monitoring of lamp used time
- Management of power supply rise time