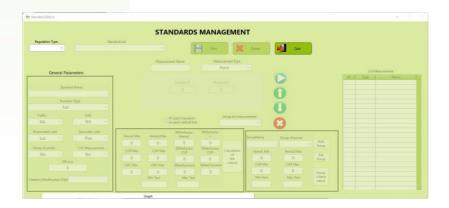

## Standard and Product Management

Standard management window (ALPES-DBE) allows the user to create standards regarding international regulation (ECE, SAE, CCC, Taiwan,...).

All standards are saved in ALPES Database and can easily used in ALPES.

The standard creation window manages 3 types of Criteria (CDC, COP and Homologation).

Different types of measurement can be created (Points, Zone, Maximum, ECE Zone 3)

ALPES has also a product management window allowing the user to create an automatic sequence for all product function

quence for all product function.