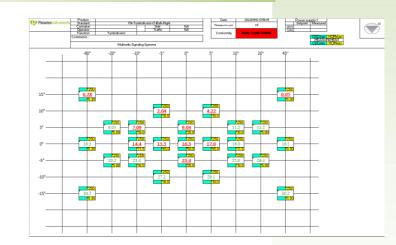

# **Results Exportation**

Different formats available: Excel, CSV, Text, IES

- Measurements classified by function
- Information available:
- Product: name, date, operator
- Standard: points, criteria
- Measurement: Value, evaluation
- Display of the product and function evaluation