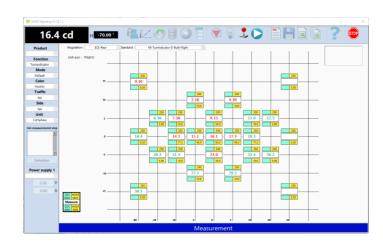

#### Measurement

- User-friendly interface dedicated to measurement
- 2 management options:
- Product or Standard
- Real time measurement allowing product setting
- Scan, line or group of points values display
- Different units available: lux or Candela
- Different geometries available: plane or sphere
- Display of recorded measurements