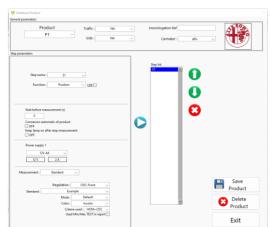

The standard creation window manages 3 types of Criteria (CDC, COP and Homologation).

Different types of measurement can be created (Points, Zone, Maximum, ECE Zone 3)

ALPES has also a product management window allowing the user to create an automatic sequence for all product function

quence for all product function.