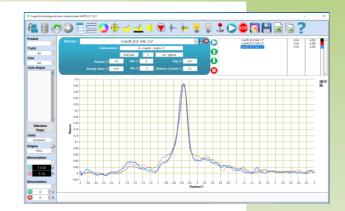

#### Measurement

- User-friendly interface dedicated to measurement
- 2 management options:
- Product or Standard
- Real time measurement allowing product setting
- Scan, line or group of points values display
- Different units available: lux or Candela
- Different geometries available: plane or sphere
- Display of recorded measurements